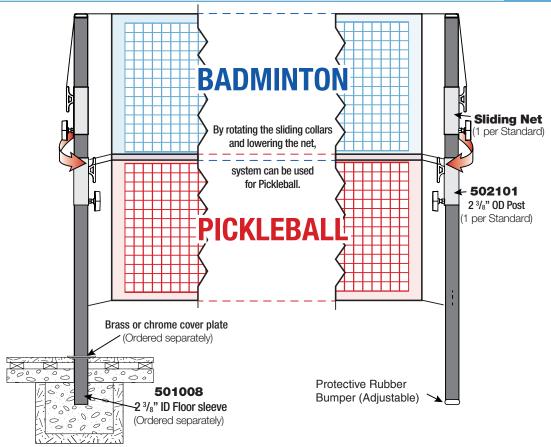

#### **Product Description**

**502101 Badminton Standards** (Pair) Badminton Game standards include two 2 %" OD sleeve type posts. Posts shall be 2 %" OD %6" wall high strength steel mechanical tubing furnished with all necessary hardware. Each post has a sliding lock collar to anchor net and provide proper net tensioning. Sliding collar and post shall be finished with durable gloss black powder coat. Sliding collar can be rotated and moved down to be used for Pickleball.

**502103 Center Badminton Standard** Same quality construction and features as 502101 posts with the added eye bolt to attach bottom of net and allow the use of common posts for multi-court systems.

**502102 Recreational Badminton Net** (21' x 30") Badminton net is constructed of black, 9 ply nylon netting with 1" square openings. Reinforced white vinyl coated nylon headband with enclosed 3.5 mm top rope. Bottom and side include black nylon bindings. Net designed for use with posts spaced at 22' center-to-center.

#### 502100 Two Pole, Single Court System

(Consists of one pair of #502101 standards and one #502102 Recreational Badminton Net – Sleeves and Covers sold separately).

**502104 Three Pole, Two Court System** (Consists of one pair of #502101 standards, one #502103 Center Badminton Standard and two #502102 Recreational Badminton Nets – Sleeves and Covers sold separately).